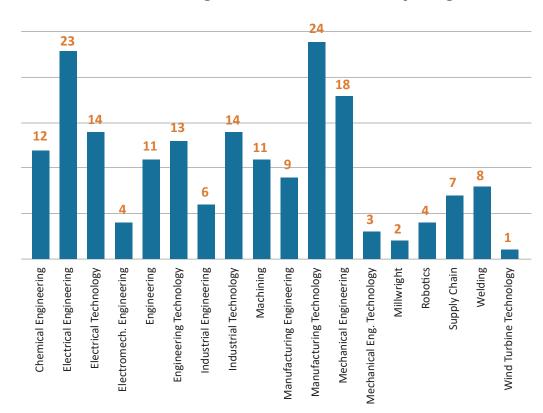

#### Advanced Manufacturing Credentials Available by Program

184 Total Credentials

| <b>Advanced Manufacturing</b> | Credentials |
|-------------------------------|-------------|
| by Program and Type           |             |

|                                   | S. | \ \ \ \ \ \ \ \ \ \ \ \ \ \ \ \ \ \ \ | 0 | \Z'i | 89 | 1/2 | 16 | / 8 |  |
|-----------------------------------|----|---------------------------------------|---|------|----|-----|----|-----|--|
| Chemical Engineering              |    |                                       | 1 |      | 5  | 3   |    | 3   |  |
| Electrical Engineering            |    |                                       | 1 | 1    | 10 | 5   | 2  | 4   |  |
| Electrical Technology             | 4  | 5                                     | 2 | 1    | 2  |     |    |     |  |
| Electromechanical Engineering     |    | 2                                     | 2 |      |    |     |    |     |  |
| Engineering                       |    | 1                                     |   | 3    | 1  |     | 5  | 1   |  |
| Engineering Technology            | 1  | 1                                     | 4 | 2    | 3  | 1   | 1  |     |  |
| Industrial Engineering            |    |                                       |   |      | 3  | 1   |    | 2   |  |
| Industrial Technology             | 6  | 6                                     | 1 |      |    | 1   |    |     |  |
| Machining                         | 5  | 6                                     |   |      |    |     |    |     |  |
| Manufacturing Engineering         |    |                                       |   |      |    | 4   | 3  | 2   |  |
| Manufacturing Technology          | 1  | 2                                     | 4 | 7    | 5  | 1   | 4  |     |  |
| Mechanical Engineering            |    |                                       | 1 |      | 7  | 4   | 2  | 4   |  |
| Mechanical Engineering Technology |    |                                       | 1 | 1    | 1  |     |    |     |  |
| Millwright                        | 1  | 1                                     |   |      |    |     |    |     |  |
| Robotics                          | 2  | 1                                     |   |      |    |     | 1  |     |  |
| Supply Chain                      | 1  |                                       | 2 | 1    | 2  |     | 1  |     |  |
| Welding                           | 5  | 3                                     |   |      |    |     |    |     |  |
| Wind Turbine Technology           | 1  |                                       |   |      |    |     |    |     |  |