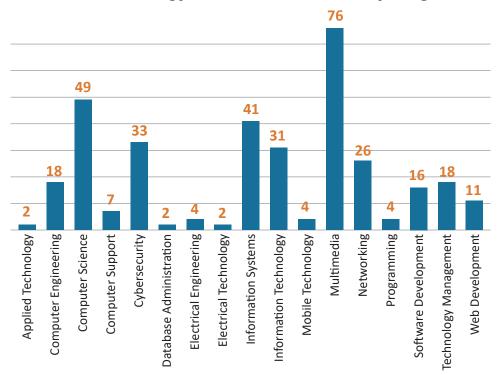

Launched on the same day in late 2016, KC Scholars and KC
Degrees work with a postsecondary network of 17 regional
higher education institutions. The information in this report is shared with these
institutions each fall to highlight gaps in education and training opportunities across
the postsecondary spectrum, from certificates to doctoral degrees. For example, earlier
editions of the Education Asset Inventory illustrated the need for more credentials
in cybersecurity to meet growing workforce needs, and postsecondary institutions
responded by adding programs in this emerging field.