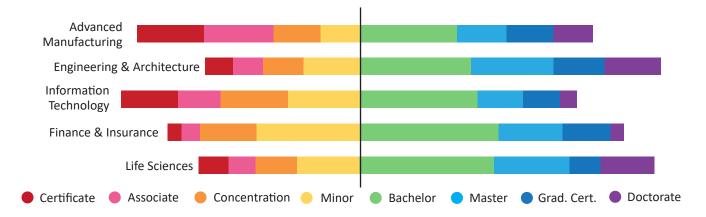

| ntratio | on 🥚          | Min       |               |                    | helor           |                   | Maste              |                          |                 | . Cert. |               | Doctora   |

## **Combined Inventory Results**

#### **Industry Insights**

Comparing the five sectors illustrates that some have more entry-level opportunities than others. By increasing the availability of shorter-term, stackable credentials, businesses and educational institutions can provide more lower-threshold, career-entry opportunities that allow students to begin working in their chosen fields while they continue their education.

The chart below illustrates the balance of entry-level educational opportunities versus bachelor's degrees and above for each sector.



#### Credentials Available by Type



#### Credentials Available by Sector by Institution Type

|            | Advanced<br>Manufacturing | Engineering & Architecture | Information<br>Technology | Finance & Insurance | Life<br>Sciences |
|------------|---------------------------|----------------------------|---------------------------|---------------------|------------------|
| Public     | 170                       | 398                        | 233                       | 371                 | 502              |
| Private    | 6                         | 34                         | 76                        | 240                 | 117              |
| For-Profit | 8                         | 9                          | 35                        | 42                  | 20