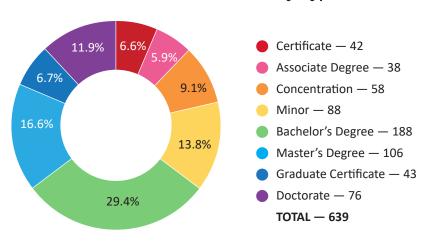

#### Credentials Available by Institution Type

|                      | Public | Private<br>Non-Profit | For-Profit |
|----------------------|--------|-----------------------|------------|
| Certificate          | 26     | _                     | 1          |
| Associate            | 26     | _                     | 2          |
| Concentration        | 17     | _                     | 2          |
| Minor                | 16     | _                     | -          |
| Bachelor             | 30     | 6                     | 3          |
| Master               | 20     | _                     | -          |
| Graduate Certificate | 19     | _                     | -          |
| Doctorate            | 16     | _                     | -          |
| Total                | 170    | 6                     | 8          |