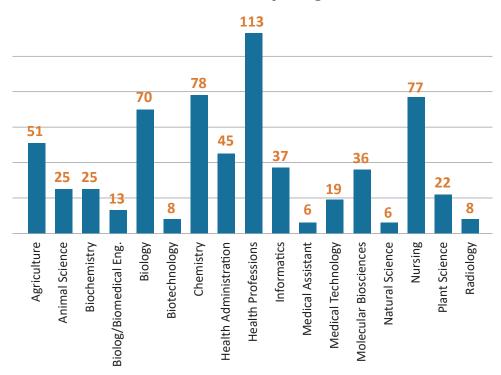

#### Advanced Manufacturing Credentials Available by Program

184 Total Credentials

| <b>Advanced Manufacturing</b> | Credentials |
|-------------------------------|-------------|
| by Program and Type           |             |

|                                   | S. | \ \ \ \ \ \ \ \ \ \ \ \ \ \ \ \ \ \ \ | 0 | \Z'i | 89 | 1/2 | 16 | / 8 |  |
|-----------------------------------|----|---------------------------------------|---|------|----|-----|----|-----|--|
| Chemical Engineering              |    |                                       | 1 |      | 5  | 3   |    | 3   |  |
| Electrical Engineering            |    |                                       | 1 | 1    | 10 | 5   | 2  | 4   |  |
| Electrical Technology             | 4  | 5                                     | 2 | 1    | 2  |     |    |     |  |
| Electromechanical Engineering     |    | 2                                     | 2 |      |    |     |    |     |  |
| Engineering                       |    | 1                                     |   | 3    | 1  |     | 5  | 1   |  |
| Engineering Technology            | 1  | 1                                     | 4 | 2    | 3  | 1   | 1  |     |  |
| Industrial Engineering            |    |                                       |   |      | 3  | 1   |    | 2   |  |
| Industrial Technology             | 6  | 6                                     | 1 |      |    | 1   |    |     |  |
| Machining                         | 5  | 6                                     |   |      |    |     |    |     |  |
| Manufacturing Engineering         |    |                                       |   |      |    | 4   | 3  | 2   |  |
| Manufacturing Technology          | 1  | 2                                     | 4 | 7    | 5  | 1   | 4  |     |  |
| Mechanical Engineering            |    |                                       | 1 |      | 7  | 4   | 2  | 4   |  |
| Mechanical Engineering Technology |    |                                       | 1 | 1    | 1  |     |    |     |  |
| Millwright                        | 1  | 1                                     |   |      |    |     |    |     |  |
| Robotics                          | 2  | 1                                     |   |      |    |     | 1  |     |  |
| Supply Chain                      | 1  |                                       | 2 | 1    | 2  |     | 1  |     |  |
| Welding                           | 5  | 3                                     |   |      |    |     |    |     |  |
| Wind Turbine Technology           | 1  |                                       |   |      |    |     |    |     |  |