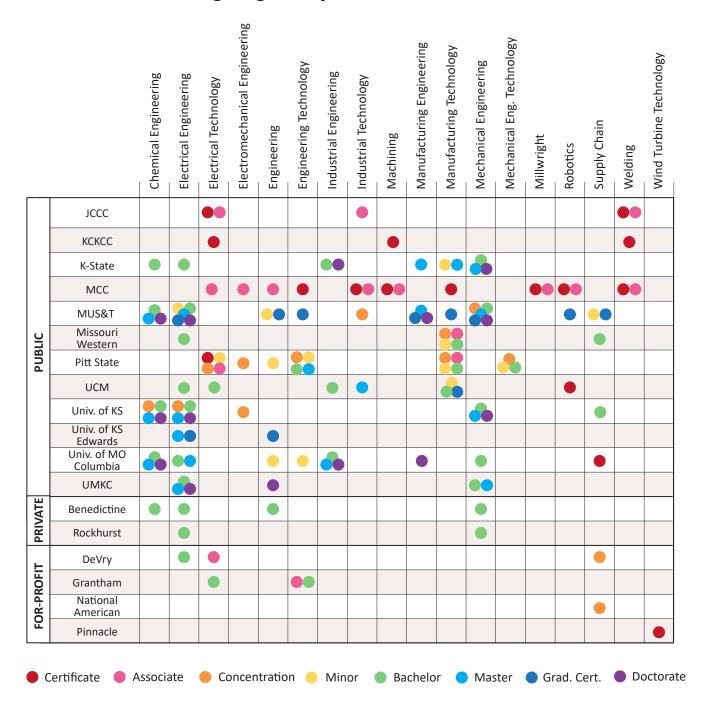

| 7  | 4   | 2  | 4   |  |
| Mechanical Engineering Technology |    |                                       | 1 | 1    | 1  |     |    |     |  |
| Millwright                        | 1  | 1                                     |   |      |    |     |    |     |  |
| Robotics                          | 2  | 1                                     |   |      |    |     | 1  |     |  |
| Supply Chain                      | 1  |                                       | 2 | 1    | 2  |     | 1  |     |  |
| Welding                           | 5  | 3                                     |   |      |    |     |    |     |  |
| Wind Turbine Technology           | 1  |                                       |   |      |    |     |    |     |  |

#### **Advanced Manufacturing Programs by Institution**





## **Engineering & Architecture**

#### **Industry Insights**

- The region's current engineering and architecture workforce lacks diversity. Women make up 51% of the total population, but only 15% of the engineering and architecture workforce. People of color account for 25% of the total population, but only 9% of the workforce in this sector.<sup>1</sup>
- Degrees awarded don't always align with local demand. During the 2017-2018 academic year, the number of students earning credentials in entry-level occupations such as surveying and mapping technicians, civil engineering technicians and drafters met only 22% of local demand (63 graduates/293 job openings.)<sup>1</sup>
- A total of 19,422 workers in the region are employed in engineering and architecture occupations.<sup>2</sup>
- T