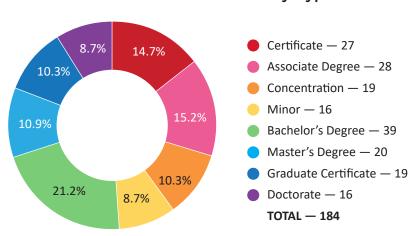

#### Credentials Available by Type

#### Advanced Manufacturing Credentials Available by Program

184 Total Credentials

| <b>Advanced Manufacturing</b> | Credentials |
|-------------------------------|-------------|
| by Program and Type           |             |