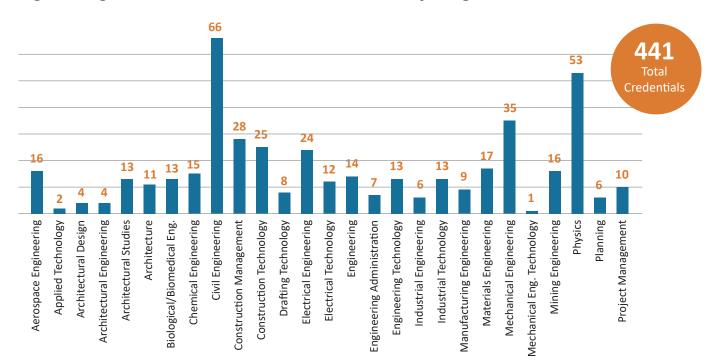

#### **Engineering & Architecture Credentials Available by Program**

| <b>Engineering &amp; Architecture Credentials</b> |
|---------------------------------------------------|
| by Program and Type                               |

| Architecture Credentials<br>nd Type | Come | Ass. | Signal<br>Sologian | 3 Wing | Bache | Jojs. Nasky | Joe <sub>l</sub> O | 3 |
|-------------------------------------|------|------|--------------------|--------|-------|-------------|--------------------|---|
| Aerospace Engineering               | 3    |      | 1                  | 3      | 3     | 4           | 2                  | 3 |
| Applied Technology                  | /    |      |                    |        | 1     | 1           |                    |   |
| Architectural Design                | n    |      | 1                  |        |       | 1           | 2                  |   |
| Architectural Engineering           | 5    |      |                    |        | 2     | 1           | 1                  |   |
| Architectural Studies               | 5    |      | 3                  | 1      | 2     | 4           | 1                  | 2 |
| Architecture                        | 2    | 1    |                    |        | 2     | 3           | 4                  | 1 |
| Biological/Biomedical Engineering   | 1    |      |                    | 1      | 5     | 3           |                    | 3 |
| Chemical Engineering                | 3    |      | 2                  |        | 5     | 3           |                    | 5 |
| Civil Engineering                   | g    | 2    | 4                  | 6      | 20    | 13          | 12                 | 9 |
| Construction Management             | t 3  | 3    | 6                  | 6      | 5     | 2           | 3                  |   |
| Construction Technology             | / 12 | 5    | 2                  | 1      | 4     |             | 1                  |   |
| Drafting Technology                 | / 1  | 4    | 1                  | 1      | 1     |             |                    |   |
| Electrical Engineering              | 3    |      | 1                  | 1      | 10    | 6           | 2                  | 4 |
| Electrical Technology               | / 3  | 4    | 2                  | 1      | 2     |             |                    |   |
| Engineering                         | g    | 1    |                    | 5      | 2     |             | 5                  | 1 |
| Engineering Administration          | n    |      |                    | 1      | 1     | 4           |                    | 1 |
| Engineering Technology              | / 1  | 1    | 4                  | 2      | 3     | 1           | 1                  |   |
| Industrial Engineering              | 3    |      |                    |        | 3     | 1           |                    | 2 |
| Industrial Technology               | / 5  | 6    | 1                  |        |       | 1           |                    |   |
| Manufacturing Engineering           | g    |      |                    |        |       | 4           | 3                  | 2 |
| Materials Engineering               | 5    |      | 3                  | 2      | 2     | 4           | 2                  | 4 |
| Mechanical Engineering              | 5    |      | 3                  | 3      | 9     | 8           | 3                  | 9 |
| Mechanical Engineering Technology   | /    |      | 1                  |        |       |             |                    |   |
| Mining Engineering                  | 3    |      | 2                  | 1      | 3     | 4           | 2                  | 4 |
| Physics                             | 5    | 2    | 1                  | 17     | 21    | 7           |                    | 5 |
| Planning                            | g    |      |                    | 3      | 1     | 2           |                    |   |
| Project Management                  | 1    |      | 1                  |        |       | 3           | 5                  |   |