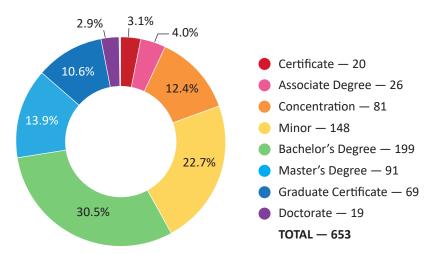

#### Credentials Available by Institution Type

|                      | Public | Private<br>Non-Profit | For-Profit |
|----------------------|--------|-----------------------|------------|
| Certificate          | 26     | _                     | 1          |
| Associate            | 26     | 1                     | 2          |
| Concentration        | 38     | 1                     | _          |
| Minor                | 46     | 9                     | _          |
| Bachelor             | 82     | 21                    | 4          |
| Master               | 79     | _                     | 1          |
| Graduate Certificate | 46     | 2                     | 1          |
| Doctorate            | 55     | _                     | _          |
| Total                | 398    | 34                    | 9          |