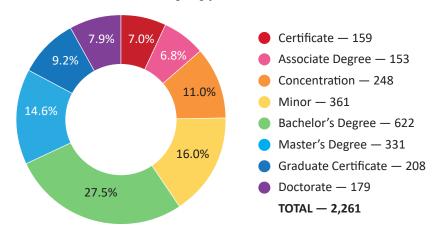

#### Advanced Manufacturing Credentials Available by Program

184 Total Credentials

| <b>Advanced Manufacturing</b> | Credentials |
|-------------------------------|-------------|
| by Program and Type           |             |