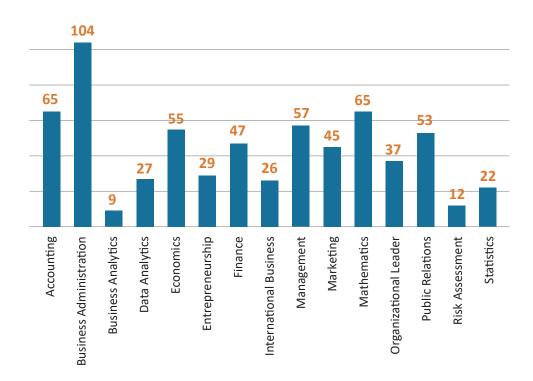

#### **Engineering & Architecture Credentials Available by Program**

| <b>Engineering &amp; Architecture Credentials</b> |
|---------------------------------------------------|
| by Program and Type                               |

| Architecture Credentials<br>nd Type | Come | Ass. | Signal<br>Sologian | 3 Wing | Bache | Jojs. Nasky | Joe <sub>l</sub> O | 3 |
|-------------------------------------|------|------|--------------------|--------|-------|-------------|--------------------|---|
| Aerospace Engineering               | 3    |      | 1                  | 3      | 3     | 4           | 2                  | 3 |
| Applied Technology                  | /    |      |                    |        | 1     | 1           |                    |   |
| Architectural Design                | n    |      | 1                  |        |       | 1           | 2                  |   |
| Architectural Engineering           | 5    |      |                    |        | 2     | 1           | 1                  |   |
| Architectural Studies               | 5    |      | 3                  | 1      | 2     | 4           | 1                  | 2 |
| Architecture                        | 2    | 1    |                    |        | 2     | 3           | 4                  | 1 |
| Biological/Biomedical Engineering   | 1    |      |                    | 1      | 5     | 3           |                    | 3 |
| Chemical Engineering                | 3    |      | 2                  |        | 5     | 3           |                    | 5 |
| Civil Engineering                   | g    | 2    | 4                  | 6      | 20    | 13          | 12                 | 9 |
| Construction Management             | t 3  | 3    | 6                  | 6      | 5     | 2           | 3                  |   |
| Construction Technology             | / 12 | 5    | 2                  | 1      | 4     |             | 1                  |   |
| Drafting Technology                 | / 1  | 4    | 1                  | 1      | 1     |             |                    |   |
| Electrical Engineering              | 3    |      | 1                  | 1      | 10    | 6           | 2                  | 4 |
| Electrical Technology               | / 3  | 4    | 2                  | 1      | 2     |             |                    |   |
| Engineering                         | g    | 1    |                    | 5      | 2     |             | 5                  | 1 |
| Engineering Administration          | n    |      |                    | 1      | 1     | 4           |                    | 1 |
| Engineering Technology              | / 1  | 1    | 4                  | 2      | 3     | 1           | 1                  |   |
| Industrial Engineering              | 3    |      |                    |        | 3     | 1           |                    | 2 |
| Industrial Technology               | / 5  | 6    | 1                  |        |       | 1           |                    |   |
| Manufacturing Engineering           | g    |      |                    |        |       | 4           | 3                  | 2 |
| Materials Engineering               | 5    |      | 3                  | 2      | 2     | 4           | 2                  | 4 |
| Mechanical Engineering              | 5    |      | 3                  | 3      | 9     | 8           | 3                  | 9 |
| Mechanical Engineering Technology   | /    |      | 1                  |        |       |             |                    |   |
| Mining Engineering                  | 3    |      | 2                  | 1      | 3     | 4           | 2                  | 4 |
| Physics                             | 5    | 2    | 1                  | 17     | 21    | 7           |                    | 5 |
| Planning                            | g    |      |                    | 3      | 1     | 2           |                    |   |
| Project Management                  | 1    |      | 1                  |        |       | 3           | 5                  |   |