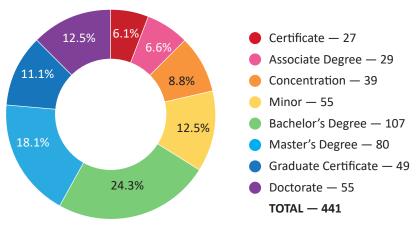

#### Credentials Available by Type

#### Credentials Available by Institution Type

|                      | Public | Private<br>Non-Profit | For-Profit |
|----------------------|--------|-----------------------|------------|
| Certificate          | 26     | _                     | 1          |
| Associate            | 26     | 1                     | 2          |
| Concentration        | 38     | 1                     | _          |
| Minor                | 46     | 9                     | _          |
| Bachelor             | 82     | 21                    | 4          |
| Master               | 79     | _                     | 1          |
| Graduate Certificate | 46     | 2                     | 1          |
| Doctorate            | 55     | _                     | _          |
| Total                | 398    | 34                    | 9          |