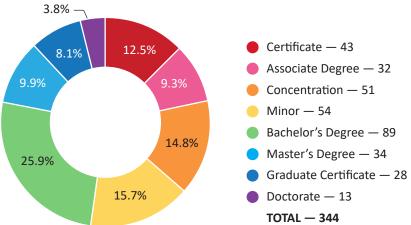

#### Credentials Available by Type

#### Credentials Available by Institution Type

|                      | Public | Private<br>Non-Profit | For-Profit |
|----------------------|--------|-----------------------|------------|
| Certificate          | 26     | _                     | 1          |
| Associate            | 26     | _                     | 2          |
| Concentration        | 17     | _                     | 2          |
| Minor                | 16     | _                     | -          |
| Bachelor             | 30     | 6                     | 3          |
| Master               | 20     | _                     | -          |
| Graduate Certificate | 19     | _                     | -          |
| Doctorate            | 16     | _                     | -          |
| Total                | 170    | 6                     | 8          |