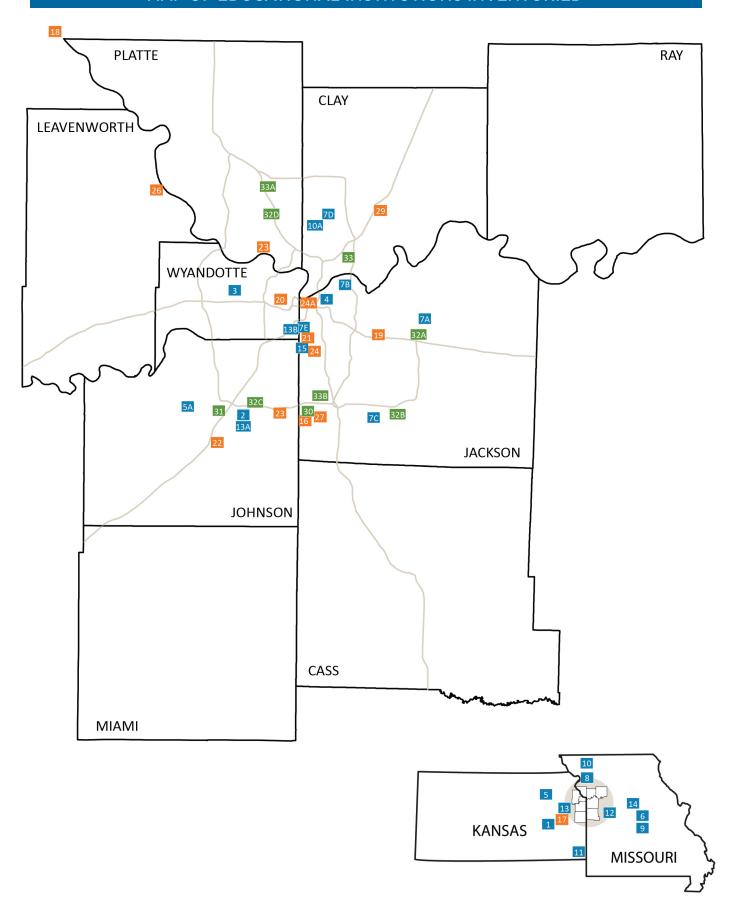

#### **Educational Institutions Included in the 2019 Asset Inventory**

The institutions included in the inventory data are listed below and shown by number on the following map.

#### **PUBLIC INSTITUTIONS**

- 1. Emporia State University, 1 Kellogg Circle, Emporia, Kansas
- 2. Johnson County Community College, 12345 College Blvd., Overland Park, Kansas
- 3. Kansas City Kansas Community College, 7250 State Ave., Kansas City, Kansas
- 4. Kansas City University of Medicine and Biosciences, 1750 Independence Ave, Kansas City, Missouri
- 5. Kansas State University, Manhattan, Kansas
  - 5A. Olathe Campus, 22201 W Innovation Dr., Olathe, Kansas
- 6. Lincoln University, Jefferson City, Missouri
- 7. Metropolitan Community College
  - 7A. Blue River Campus, 20301 East 78 Highway, Independence, Missouri
  - 7B. Business & Technology Campus, 1775 Universal Avenue, Kansas City, Missouri
  - 7C. Longview Campus, 500 SW Longview Road, Lee's Summit, Missouri
  - 7D. Maple Woods Campus, 2601 NE Barry Road, Kansas City, Missouri
  - 7E. Penn Valley Campus, 3201 Southwest Trafficway, Kansas City, Missouri
- 8. Missouri Western University, St. Joseph, Missouri
- 9. Missouri University of Science & Technology, Rolla, Missouri
- 10. Northwest Missouri State University, 800 University Drive, Maryville, Missouri
  - 10A. Northwest Missouri State University Kansas City Campus, 6889 N. Oak Trafficway, Gladstone, Missouri
- 11. Pittsburg State University, Pittsburg, Kansas
- 12. University of Central Missouri, Warrensburg, Missouri
- 13. University of Kansas, Lawrence, Kansas
  - 13A. Edwards Campus, 12600 S. Quivira Rd., Overland Park, Kansas
  - 13B. Medical Center, 3901 Rainbow Blvd., Kansas City, Kansas
- 14. University of Missouri Columbia, Columbia, Missouri
- 15. University of Missouri Kansas City, 5100 Rockhill Road, Kansas City, Missouri

#### PRIVATE NON-PROFIT INSTITUTIONS

- 16. Avila University, 11901 Wornall Road, Kansas City, Missouri
- 17. Baker University, 618 8th St., Baldwin City, Kansas
- 18. Benedictine College, 1020 N 2nd St., Atchison, Kansas
- 19. Columbia College-Kansas City, 4240 Blue Ridge Blvd. #400, Kansas City, Missouri
- 20. Donnelly College, 608 N 18th St., Kansas City, Kansas
- 21. Kansas City Art Institute, 4415 Warwick Blvd., Kansas City, Missouri
- 22. MidAmerica Nazarene University, 2030 E College Way, Olathe, Kansas
- 23. Ottawa University-Kansas City, 4370 W 109th St. #200, Overland Park, Kansas
- Park University, 8700 NW River Park Dr., Parkville, Missouri
   24A. Park University-Kansas City, 911 Main St. #300, Kansas City, Missouri
- 25. Rockhurst University, 1100 Rockhurst Road, Kansas City, Missouri
- 26. University of Saint Mary, 4100 S 4th St., Leavenworth, Kansas
- 27. Webster University, 10450 Holmes Road #100, Kansas City, Missouri
- 28. Western Governors University Missouri, online only
- 29. William Jewell College, 500 College Hill, Liberty, Missouri

#### **FOR-PROFIT INSTITUTIONS**

- 30. DeVry University, 1310 E. 104th St., Suite 120, Kansas City, Missouri
- 31. Grantham University, 16025 W 113th St., Lenexa, Kansas
- 32. National American University
  - 32A. Independence, 3620 Arrowhead Ave., Independence, Missouri
  - 32B. Lee's Summit, 401 NW Murray Road, Lee's Summit, Missouri
  - 32C. Overland Park, 10310 Mastin St., Overland Park, Kansas
  - 32D. Zona Rosa, 7490 NW 87th St., Kansas City, Missouri
- 33. Pinnacle Career Institute
  - 33A. North Kansas City, 11500 NW Ambassador Dr. #221, Kansas City, Missouri
  - 33B. South Kansas City, 1001 E 101st Terr., Suite 325, Kansas City, Missouri

#### MAP OF EDUCATIONAL INSTITUTIONS INVENTORIED